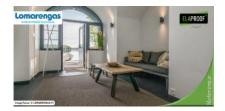

#### Arbeidserklæring

A rental cottage completed in the summer of 2021, with a stylish vaulted sauna in the yard. The vaulted sauna floor was first treated with ElaProof H. ElaProof+SAND Floor Covering was chosen as the last surface, which completes the style. Ease of cleaning is valued in the rental property, so the floor was protected with ELACOAT TopCoat. The visible surfaces of the entrance were treated with ElaProof+SAND Wall Covering.