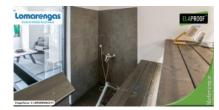

#### Arbeidserklæring

A rental cottage completed in the summer of 2021, with a stylish vaulted sauna in the yard. The vaulted sauna floor was first treated with ElaProof H. ElaProof+SAND Floor Covering was chosen as the last surface, which completes the style. Ease of cleaning is valued in the rental property, so the floor was protected with ELACOAT TopCoat. The visible surfaces of the entrance were treated with ElaProof+SAND Wall Covering.