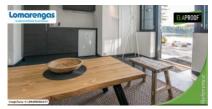

#### Arbeidserklæring

A rental cottage completed in the summer of 2021, with a stylish vaulted sauna in the yard. The vaulted sauna floor was first treated with ElaProof H. ElaProof+SAND Floor Covering was chosen as the last surface, which completes the style. Ease of cleaning is valued in the rental property, so the floor was protected with ELACOAT TopCoat. The visible surfaces of the entrance were treated with ElaProof+SAND Wall Covering.