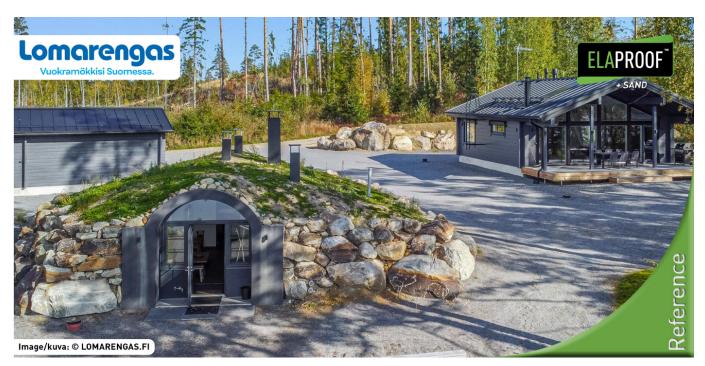

# Vaulted sauna floor | Padasjoki

#### Arbeidserklæring

A rental cottage completed in the summer of 2021, with a stylish vaulted sauna in the yard. The vaulted sauna floor was first treated with ElaProof H. ElaProof+SAND Floor Covering was chosen as the last surface, which completes the style. Ease of cleaning is valued in the rental property, so the floor was protected with ELACOAT TopCoat. The visible surfaces of the entrance were treated with ElaProof+SAND Wall Covering.

## **Vareinformasjon**

**Kunde:** Private house **Mål:** Vaulted Sauna

Adresse: Mylly-Mäkeläntie 92, 17530 Padasjoki, Finland

Materiale: Concrete Entreprenør: Metu Oy

Tid og sted: 07/2021 | Padasjoki